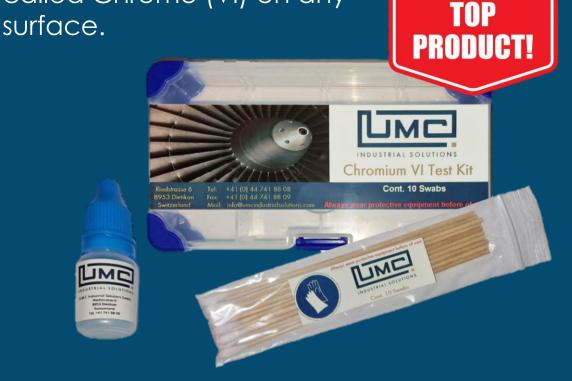

U.M.C. Chromium VI Test Kit
The instant field test for the
detection of hexavalent
chromium(Cr (VI)) ions, also
called Chrome (VI) on any

Here is an example of customers who are happy users of our product

## SIEMENS

Chemicals containing hexavalent chromium ions are frequently used in industry.

Cr (VI) can enter the environment through many processes such as, but not limited to, cooling towers and water plants, plating operations, the tanning industry, and from paint pigments. When the moistened Swabs come in contact with hexavalent chromium, the Swab tip turns a pink/purple color. The intensity of the color development is directly related to

The intensity of the color development is directly related to hexavalent chromium content.

Each kit contains 10 Swabs and instruction.